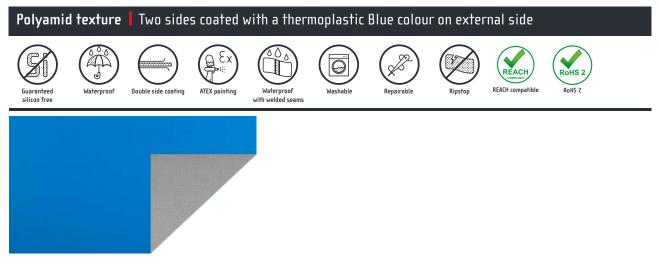

## T1A | TORCAL B<sup>+</sup>

Specifically designed for shot blasting Assembled by cold vulcanization Specific, specially adapted cover shapes Covers that can be repaired and pressurised

www.asp-protection.com

## T1A

**Technical white rubber TPE** Thickness 1 mm