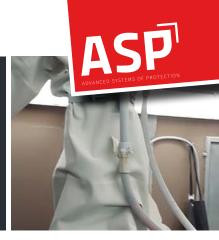

#### AERONAUTICS | Shot blasting / Sand blasting

Washable ASP covers are made from specific technical materials. This ensures excellent resistance during surface treatment operations and enables the covers to last several years. While meeting your constraints, the «tailor-made» designs ensure maximum efficiency without limiting robot movements. Whether the robots are fully integrated in the booth or work trough a window, ASP can provide original solutions that are tried and tested.