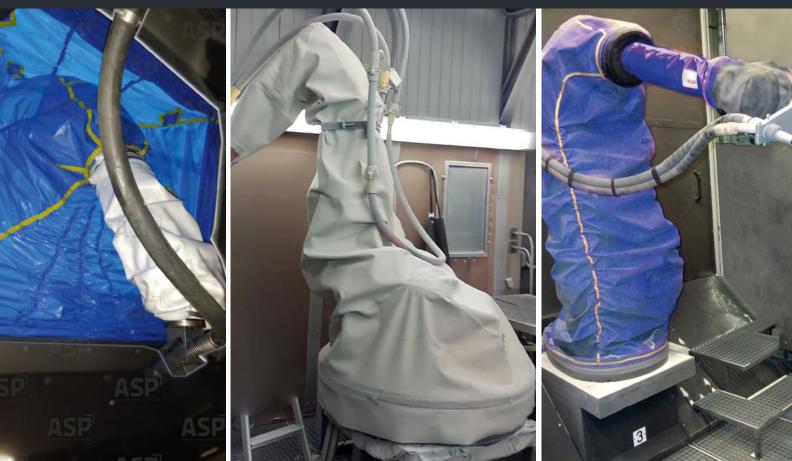

#### AERONAUTICS | Shot blasting / Sand blasting

Washable ASP covers are made from specific technical materials. This ensures excellent resistance during surface treatment operations and enables the covers to last several years. While meeting your constraints, the «tailor-made» designs ensure maximum efficiency without limiting robot movements. Whether the robots are fully integrated in the booth or work trough a window, ASP can provide original solutions that are tried and tested.

## T1A

**Technical white rubber TPE** Thickness 1 mm